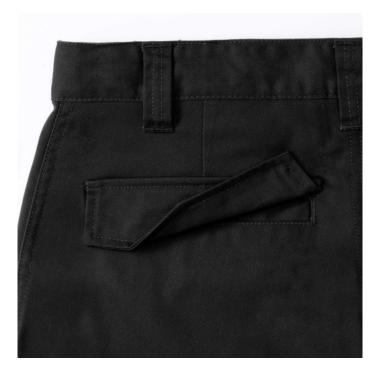

### **Specification**

Russell Work pants with a modern cut. Material 65% polyester 35% cotton, 245 g, with adjustable waist, 2 back pockets with flaps, cargo pocket on the right sock, small pocket under the belt. Washing at 40C in the machine. Color Black